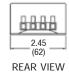

equipment, automobiles and electrical systems. These conditioners filter both positive and negative leads of the electrical system.



| Specifications  |                        |                       |                         |                           |
|-----------------|------------------------|-----------------------|-------------------------|---------------------------|
| Model<br>Number | Input Voltage<br>Range | Continuous<br>Current | Intermittent<br>Current | Filter Frequency<br>Range |
| PCM-12ADL       | 0.10-100 VDC           | 12.0 Amps             | 16.0 Amps               | 1.0 kHz – 200 MHz         |
| PCM-25ADL       | 0.10-100 VDC           | 25.0 Amps             | 35.0 Amps               | 1.4 kHz – 200 MHz         |

## **Dimensions**

PCM-12ADL and PCM-25ADL