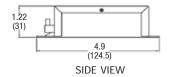

al equipment, automobiles and electrical systems. These conditioners filter both positive and negative leads of the electrical system.



| Specifications  |                        |                       |                         |                           |
|-----------------|------------------------|-----------------------|-------------------------|---------------------------|
| Model<br>Number | Input Voltage<br>Range | Continuous<br>Current | Intermittent<br>Current | Filter Frequency<br>Range |
| PCM-12ADL       | 0.10-100 VDC           | 12.0 Amps             | 16.0 Amps               | 1.0 kHz – 200 MHz         |
| PCM-25ADL       | 0.10-100 VDC           | 25.0 Amps             | 35.0 Amps               | 1.4 kHz – 200 MHz         |

## **Dimensions**

PCM-12ADL and PCM-25ADL