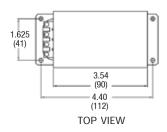

rial equipment, automobiles and electrical systems. These conditioners filter both positive and negative leads of the electrical system.



| Specifications  |                        |                       |                         |                           |
|-----------------|------------------------|-----------------------|-------------------------|---------------------------|
| Model<br>Number | Input Voltage<br>Range | Continuous<br>Current | Intermittent<br>Current | Filter Frequency<br>Range |
| PCM-12ADL       | 0.10-100 VDC           | 12.0 Amps             | 16.0 Amps               | 1.0 kHz – 200 MHz         |
| PCM-25ADL       | 0.10-100 VDC           | 25.0 Amps             | 35.0 Amps               | 1.4 kHz – 200 MHz         |

## **Dimensions**

PCM-12ADL and PCM-25ADL