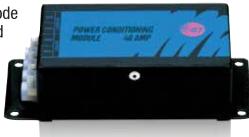

## **NOISE FILTERS**

ICT Noise Filters are designed to filter out differential and common mode noise which is present in industrial equipment, automobiles and electrical systems. These conditioners filter both positive and negative leads of the electrical system.